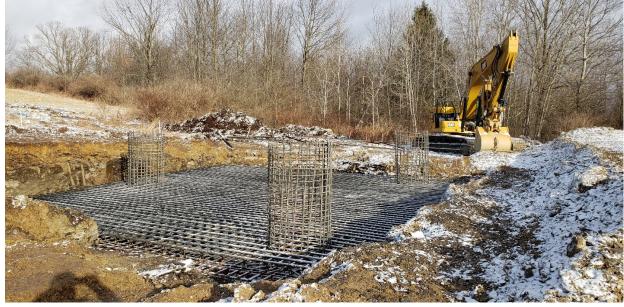

Nabinger Hill – Rebar for tower foundation.

Nabinger Hill – Concrete pour.

• Generators (cooperative purchase) – 4 Generators received and are in storage at our Wayne Street Facility.

### Nabinger Hill Road:

- ✓ Building Permit issued 1/7/2020
- ✓ Shop drawings reviewed
- ✓ Site construction was started by Mid-State
- ✓ Tower foundation concrete placement on 1/17/2020 with follow-up on non-conformance items vs. approved drawings
- ✓ Contractor requested Sabre letter certification for the tower foundation non-conformance items.
- Contractor received and submitted a stamped and signed Sabre letter dated 1/29/20 approving the tower foundation non-conformance items.