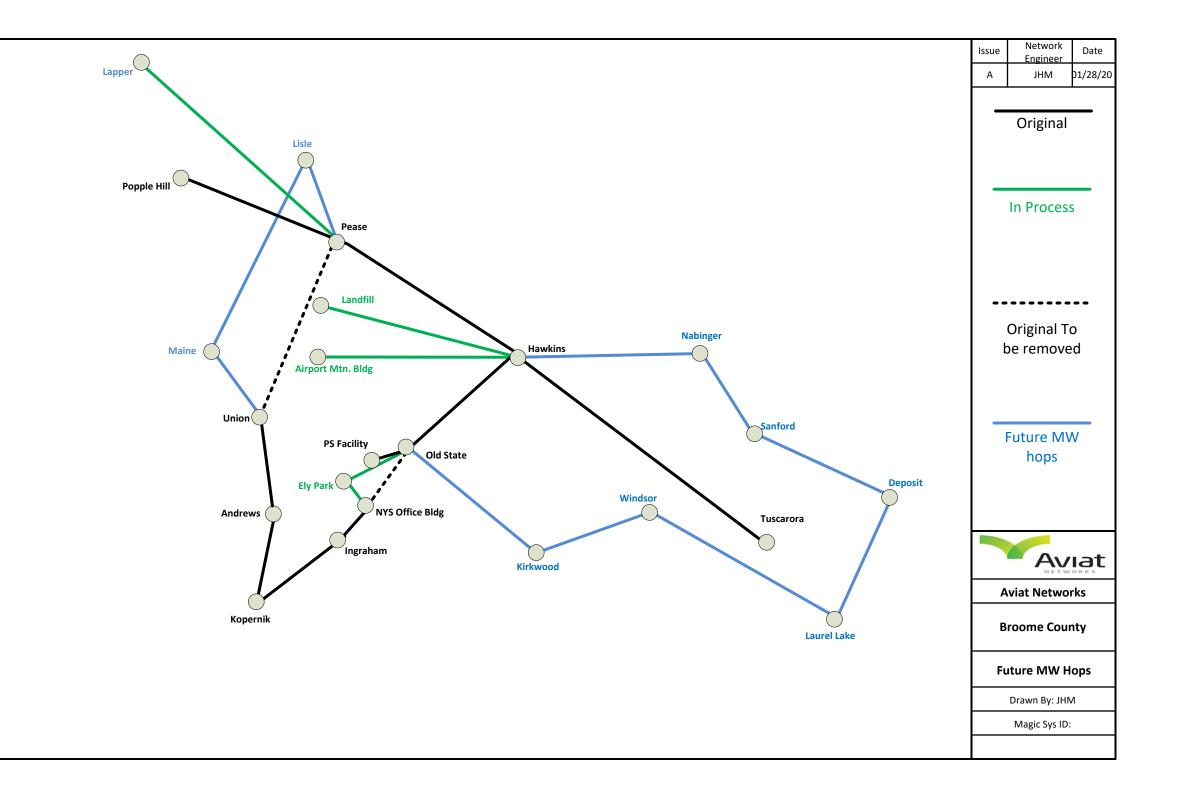

## <u>Microwave</u>

We have a contract with Aviat to install microwave backhaul to the new Ely Park site and to connect with Cortland County. There are also new microwave connections between our Hawkins site and the County Landfill and Airport for I.T. connections as part of the project. Installation is currently underway.

Aviat has provided a proposal to compelte the path surveys for the next set of microwave connections. Will be submitting for approval in the next month.

#### Microwave:

- ✓ Contacted Aviat to request that they provide a proposal to build out the remaining links to the new towers being built now and later this year.
- ✓ Skype meeting with Aviat on 1/24/2020 to review links and loop reconfiguration needed for remaining tower sites
- ✓ Contacted Aviat to request that they provide an additional proposal for an IT link from Old State Road to the County Highway Garage