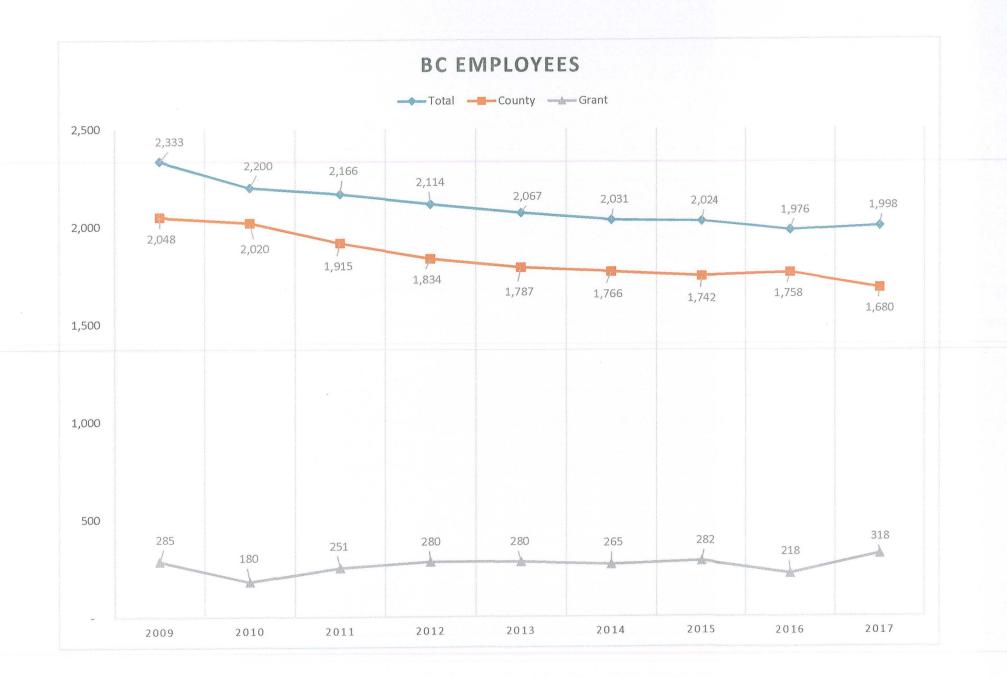

## **BC Employment Stats**

| 2,11<br>2,05<br>3 2,04<br>0 2,02<br>5 1,91   | 5 1,730   8 1,735   0 1,728   5 1,638 | 85%<br>84%<br>85%<br>86%<br>86%                             | 326<br>325<br>313<br>292<br>277                                                     | \$<br>\$<br>\$<br>\$                                                                                        | 82,024,704<br>81,324,610<br>83,603,773<br>84,158,481<br>80,694,566                                                               | \$<br>\$<br>\$<br>\$                                                                                                                                                          | 38,874<br>39,574<br>40,822<br>41,663                                                                                                                                                               | 285<br>180                                                                                                                                                                                                                          | 12%<br>8%                                                                                                                                                                                               |
|----------------------------------------------|---------------------------------------|-------------------------------------------------------------|-------------------------------------------------------------------------------------|-------------------------------------------------------------------------------------------------------------|----------------------------------------------------------------------------------------------------------------------------------|-------------------------------------------------------------------------------------------------------------------------------------------------------------------------------|----------------------------------------------------------------------------------------------------------------------------------------------------------------------------------------------------|-------------------------------------------------------------------------------------------------------------------------------------------------------------------------------------------------------------------------------------|---------------------------------------------------------------------------------------------------------------------------------------------------------------------------------------------------------|
| 3     2,04       0     2,02       5     1,91 | 8 1,735<br>0 1,728<br>5 1,638         | 85%<br>86%                                                  | 313<br>292                                                                          | \$<br>\$<br>\$<br>\$                                                                                        | 83,603,773<br>84,158,481                                                                                                         | \$<br>\$<br>\$                                                                                                                                                                | 40,822<br>41,663                                                                                                                                                                                   | 180                                                                                                                                                                                                                                 | 8%                                                                                                                                                                                                      |
| 0 2,02<br>5 1,91                             | 0 1,728<br>5 1,638                    | 86%                                                         | 292                                                                                 | \$<br>\$<br>\$                                                                                              | 84,158,481                                                                                                                       | \$<br>\$<br>¢                                                                                                                                                                 | 41,663                                                                                                                                                                                             | 180                                                                                                                                                                                                                                 | 8%                                                                                                                                                                                                      |
| 5 1,91                                       | 5 1,638                               |                                                             |                                                                                     | \$<br>\$                                                                                                    |                                                                                                                                  | \$<br>¢                                                                                                                                                                       |                                                                                                                                                                                                    | ····                                                                                                                                                                                                                                | ·                                                                                                                                                                                                       |
|                                              |                                       | 86%                                                         | 277                                                                                 | \$                                                                                                          | 80 694 566                                                                                                                       | <u>ر</u>                                                                                                                                                                      | 19,199                                                                                                                                                                                             |                                                                                                                                                                                                                                     |                                                                                                                                                                                                         |
| 1.00                                         |                                       |                                                             |                                                                                     |                                                                                                             | 00,00 1,000                                                                                                                      | <u>ې</u>                                                                                                                                                                      | 42,138                                                                                                                                                                                             | 251                                                                                                                                                                                                                                 | 12%                                                                                                                                                                                                     |
| 1,83                                         | 4 1,581                               | 86%                                                         | 253                                                                                 | \$                                                                                                          | 78,895,566                                                                                                                       | \$                                                                                                                                                                            | 43,018                                                                                                                                                                                             | 280                                                                                                                                                                                                                                 | 13%                                                                                                                                                                                                     |
| 7 1,78                                       | 7 1,546                               | 87%                                                         | 241                                                                                 | \$                                                                                                          | 78,919,896                                                                                                                       | \$                                                                                                                                                                            | 44,163                                                                                                                                                                                             | 280                                                                                                                                                                                                                                 | 14%                                                                                                                                                                                                     |
| 1,76                                         | 6 1,530                               | 87%                                                         | 236                                                                                 | \$                                                                                                          | 80,260,804                                                                                                                       | \$                                                                                                                                                                            | 45,448                                                                                                                                                                                             | 265                                                                                                                                                                                                                                 | 13%                                                                                                                                                                                                     |
| 1,74                                         | 2 1,518                               | 87%                                                         | 224                                                                                 | \$                                                                                                          | 78,670,218                                                                                                                       | \$                                                                                                                                                                            | 45,161                                                                                                                                                                                             | 282                                                                                                                                                                                                                                 | 14%                                                                                                                                                                                                     |
| 5 1,75                                       | B 1,536                               | 87%                                                         | 222                                                                                 | \$                                                                                                          | 78,104,538                                                                                                                       | \$                                                                                                                                                                            | 44,428                                                                                                                                                                                             | 218                                                                                                                                                                                                                                 | 11%                                                                                                                                                                                                     |
| 3 1,68                                       | 0 1,476                               | 88%                                                         | 204                                                                                 | \$                                                                                                          | 81,072,861                                                                                                                       | \$                                                                                                                                                                            | 48,258                                                                                                                                                                                             | 318                                                                                                                                                                                                                                 | 16%                                                                                                                                                                                                     |
|                                              | . 1,760<br>l 1,742<br>6 1,758         | 1,766     1,530       1,742     1,518       1,758     1,536 | 1,766     1,530     87%       1,742     1,518     87%       1,758     1,536     87% | 1,766     1,530     87%     236       1,742     1,518     87%     224       1,758     1,536     87%     222 | 1,766     1,530     87%     236     \$       1,742     1,518     87%     224     \$       1,758     1,536     87%     222     \$ | 1,766     1,530     87%     236     \$     80,260,804       1,742     1,518     87%     224     \$     78,670,218       1,758     1,536     87%     222     \$     78,104,538 | 1,766     1,530     87%     236     \$     80,260,804     \$       1,742     1,518     87%     224     \$     78,670,218     \$       1,758     1,536     87%     222     \$     78,104,538     \$ | 1,766     1,530     87%     236     \$     80,260,804     \$     45,448       1,742     1,518     87%     224     \$     78,670,218     \$     45,161       1,758     1,536     87%     222     \$     78,104,538     \$     44,428 | 1,766   1,530   87%   236   \$   80,260,804   \$   45,448   265     1,742   1,518   87%   224   \$   78,670,218   \$   45,161   282     1,758   1,536   87%   222   \$   78,104,538   \$   44,428   218 |