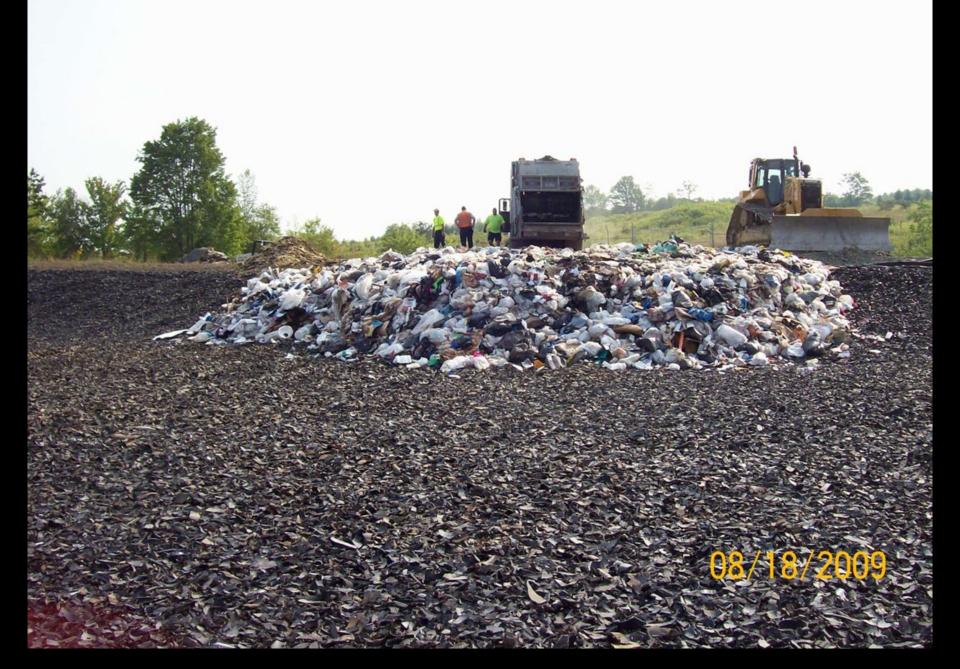

## Landfill History

- In the early 70's, Broome County began to manage all waste disposal.
- Over 6 million tons of waste in place.