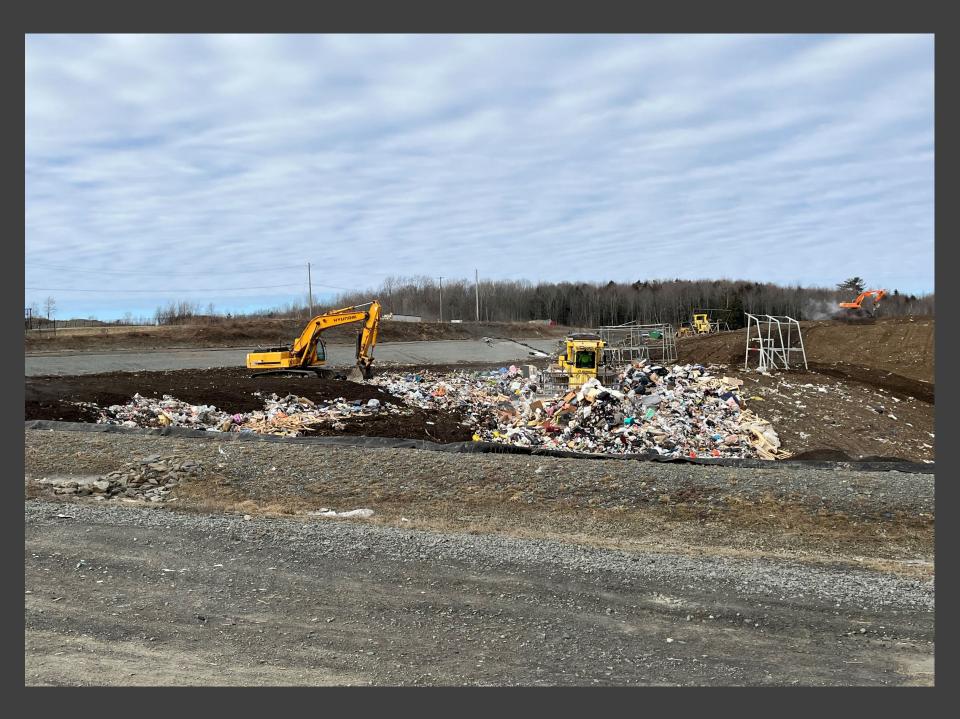

## Landfill History

- In the early 70's, Broome County began to manage all waste disposal.
- Over 6 million tons of waste in place.