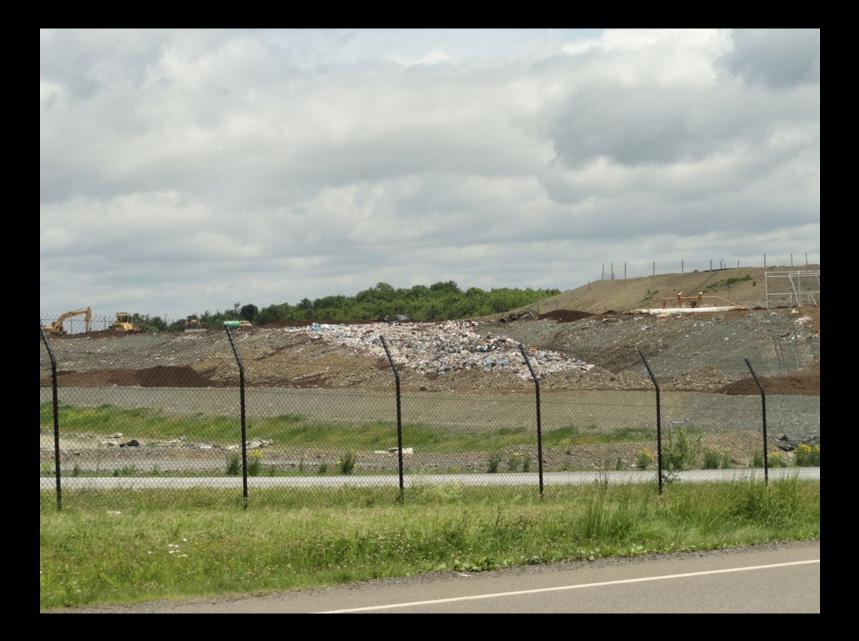

## Landfill History

- In the early 70's, Broome County began to manage all waste disposal.
- Over 6 million tons of waste in place.

#### Landfill Project

Landfill Reclamation & Redevelopment of Airspace