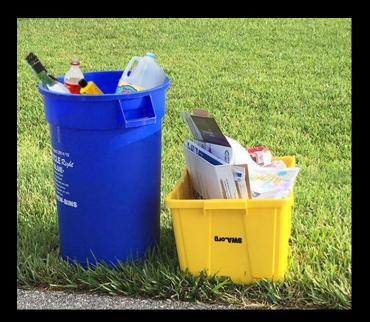

Broome County Solid Solid Waste Program

Debra Smith

Director of Solid Waste

Division of Solid Waste Management

2024



#### Mission

Provide the community with an integrated program for managing solid waste in an economically sound and environmentally safe manner.





## Landfill History

- In the early 70's, Broome County began to manage all waste disposal.
- Over 6 million tons of waste in place.



## Recycling Program











### Educational Outreach







# Waste Reduction & Reuse

- Durable & Reusable Items
- Avoid single use packaging
- Donate unwanted items







#### Product Stewardship





- Product packaging and printed paper
- Batteries
- Solar Panels
- Mattresses

## Composting





### Wasted Food





#### Residential Programs

Household Hazardous Waste

Free Compost & Pallets

**Battery Recycling** 

**Electronics Recycling** 

**Eco Center** 

## Eco Center



















# Gas to Energy Facility

#### Landfill Project

Landfill Reclamation & Redevelopment of Airspace



# Thank you

Debra Smith **Director of Solid Waste BC Div. of Solid Waste Management** 607-778-2397 Email: debra.smith@broomecountyny.gov Website: www.gobroomecounty.com/solidwaste