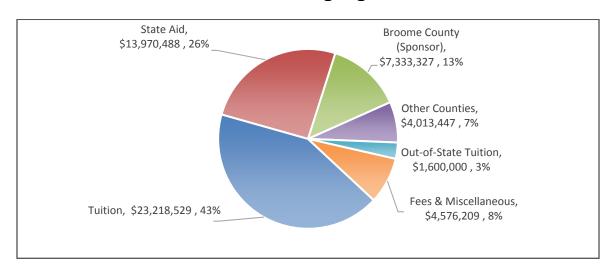

# **Revenue Highlights**

- Student Tuition represents 43% of the total 2017-18 operating revenue
- Other Counties and Out-of-State represents another 10% of revenue