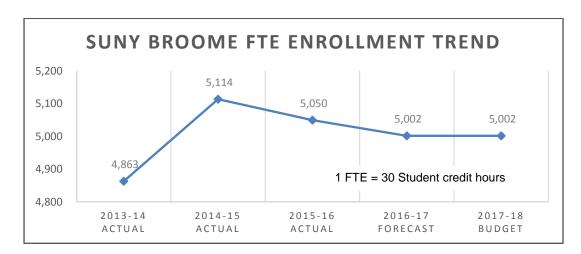

#### **SUNY Broome FTE Enrollment Trend**

- 2017-18 FTE enrollment has been budgeted to be flat at 5,002 FTEs against the 2016-17 forecast
- Proposed FTE enrollment represents a 1% decline from the 2015-16 FTE enrollment level