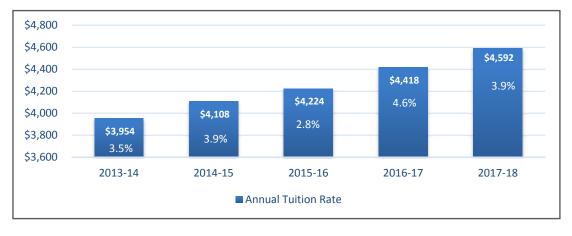

#### Tuition Planned to Increase By 3.9% - \$87 a Semester

In a period of enrollment decline and less-than-favorable state aid support, a tuition increase will be essential for SUNY Broome to maintain its high level of excellence. SUNY Broome's proposed tuition of \$4,592 for the 2017-18 academic year is currently less than all surrounding SUNY community colleges and in the middle of all NYS community colleges. It is anticipated to stay within this range as other NYS Community Colleges are battling enrollment declines.

## **Annual Tuition Trends**

• Tuition is proposed to increase by 3.9%. Tuition increases have averaged 4%