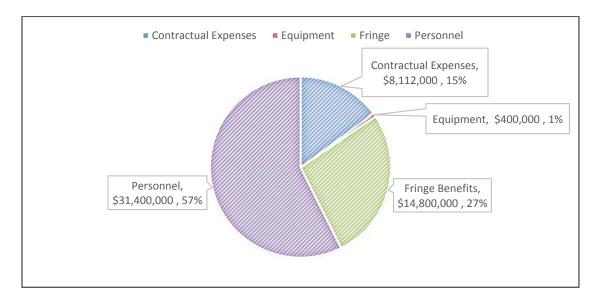

# 2017-18 Broome Community College Adopted Operating Budget

|                               | 2016-17<br>Adopted<br>Budget | 2017-18<br>changes<br>proposed by<br>College | 2017-18<br>budget<br>proposed by<br>College |    | 2017-18<br>additional<br>changes<br>commended | re | 2017-18<br>budget<br>commended | A  | 2017-18<br>Adopted<br>Change | Ac   | 017-18<br>dopted<br>sudget |          |                                 |
|-------------------------------|------------------------------|----------------------------------------------|---------------------------------------------|----|-----------------------------------------------|----|--------------------------------|----|------------------------------|------|----------------------------|----------|---------------------------------|
| ASSUMPTIONS:                  | 4,850                        | 152                                          | \$ 5,002                                    | s  | _                                             | \$ | 5,002                          |    | 152                          | \$   | 5,002                      | 3%       | 2016-17<br>Actual<br>Enrollment |
| Student enrollment FTE        |                              | 102                                          | Ψ 0,002                                     |    |                                               |    |                                |    |                              | Ψ    |                            | 0,0      | 5,002                           |
| EXPENSES:                     |                              |                                              |                                             |    |                                               |    |                                |    |                              |      |                            | % Change | %Budget                         |
| Personnel                     | \$ 31,283,625                | \$ 116,375                                   | \$ 31,400,000                               | \$ | -                                             | \$ | 31,400,000                     | \$ | 116,375                      | \$31 | ,400,000                   | 0.4%     | 57.4%                           |
| Fringe benefits               | \$ 15,015,652                | \$ (215,652)                                 | \$ 14,800,000                               | \$ | -                                             | \$ | 14,800,000                     | \$ | (215,652)                    | \$14 | ,800,000                   | -1.4%    | 27.1%                           |
| Contractual expenses          | \$ 8,458,431                 | \$ (346,431)                                 | \$ 8,112,000                                | \$ | -                                             | \$ | 8,112,000                      | \$ | (346,431)                    | \$ 8 | ,112,000                   | -4.1%    | 14.8%                           |
| Equipment                     | \$ 265,000                   | \$ 135,000                                   | \$ 400,000                                  | \$ | -                                             | \$ | 400,000                        | \$ | 135,000                      | \$   | 400,000                    | 50.9%    | 0.7%                            |
| Total expenses                | \$55,022,708                 | (\$310,708)                                  | \$ 54,712,000                               |    | \$0                                           |    | \$54,712,000                   |    | (\$310,708)                  | \$54 | ,712,000                   | -0.6%    | 100.0%                          |
| REVENUES:                     |                              |                                              |                                             |    |                                               |    |                                |    |                              |      |                            |          |                                 |
| State aid                     | \$ 13,994,086                | \$ (23,598)                                  | \$ 13,970,488                               | \$ | -                                             | \$ | 13,970,488                     | \$ | (23,598)                     | \$13 | ,970,488                   | -0.2%    | 25.5%                           |
| Broome County (sponsor)       | \$ 7,189,536                 | \$ 143,791                                   | \$ 7,333,327                                | \$ | (71,896)                                      | \$ | 7,261,431                      | \$ | 71,895                       | \$ 7 | ,261,431                   | 1.0%     | 13.3%                           |
| Tuition                       | \$ 22,306,063                | \$ 912,466                                   | \$ 23,218,529                               | \$ | -                                             | \$ | 23,218,529                     | \$ | 912,466                      | \$23 | ,218,529                   | 4.1%     | 42.4%                           |
| Chargebacks to other counties | \$ 4,511,760                 | \$ (498,313)                                 | \$ 4,013,447                                | \$ | -                                             | \$ | 4,013,447                      | \$ | (498,313)                    | \$ 4 | ,013,447                   | -11.0%   | 7.3%                            |
| Out of state tuition          | \$ 1,763,459                 | \$ (163,459)                                 | \$ 1,600,000                                | \$ | -                                             | \$ | 1,600,000                      | \$ | (163,459)                    | \$ 1 | ,600,000                   | -9.3%    | 2.9%                            |
| Miscellaneous revenues        | \$ 4,878,260                 | \$ (302,051)                                 | \$ 4,576,209                                | \$ | 71,896                                        | \$ | 4,648,105                      | \$ | (230,155)                    | \$ 4 | ,648,105                   | -4.7%    | 8.5%                            |
| Fund balance appropriation    | \$ 379,544                   | \$ (379,544)                                 | \$ -                                        | \$ | -                                             | \$ | -                              | \$ | (379,544)                    | \$   | -                          | -100.0%  | 0.0%                            |
| Total revenues                | \$55,022,708                 | (310,708)                                    | \$ 54,712,000                               | \$ | _                                             | \$ | 54,712,000                     |    | (310,708)                    | \$54 | ,712,000                   | -0.6%    | 100.0%                          |

# **Expense Highlights**

- SUNY Broome Community College 2017-18 Budget reflects a 1.6% increase compared to the 2016-17 budget forecast. The budget includes funding for salary and wage increases for the three labor agreements. Favorable retirement rate declines have also been factored into the overall fringe benefit costs, and an estimated 5% increase has been included for 2018 health insurance premium rates.
- Equipment and FF&E is budgeted at \$400,000, which is lower than 2015-16 actual spending levels. Contractual expenses, inclusive of utilities, supplies and maintenance costs, are budgeted below the 2016-17 Budget.
- Personnel and fringe benefits combined are 84% of the 2017-18 operating budget.