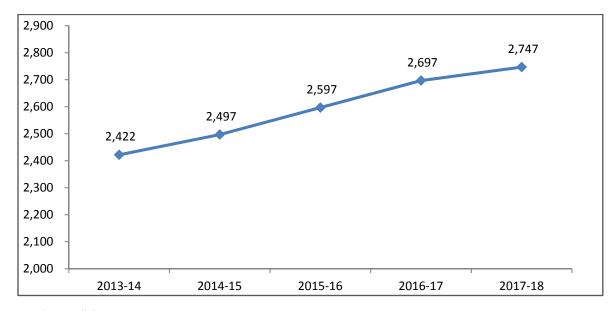

#### State Aid Approved to Increase \$50 (1.85%) Per Student FTE

State aid is set to increase by \$50 (1.85%) per full-time equivalent (FTE) student for 2017-18 to \$2,747. This will provide an additional \$250,000 in state aid revenues.

#### State Aid Per Student FTE\*

<sup>\* 1</sup> FTE = 30 student credit hours