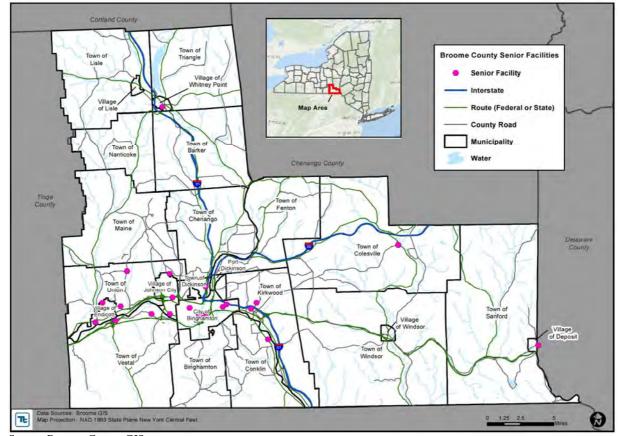

# Senior Care and Senior Living Facilities

Table 4-19 provides an inventory of senior facilities in Broome County. Figure 4-21 displays the distribution of these facilities.

Table 4-19. Senior Facilities in Broome County

C = City

RCV = Replacement Cost Value

T = Town

TBD = To be determined

V = Village

Figure 4-21. Senior Facilities in Broome County