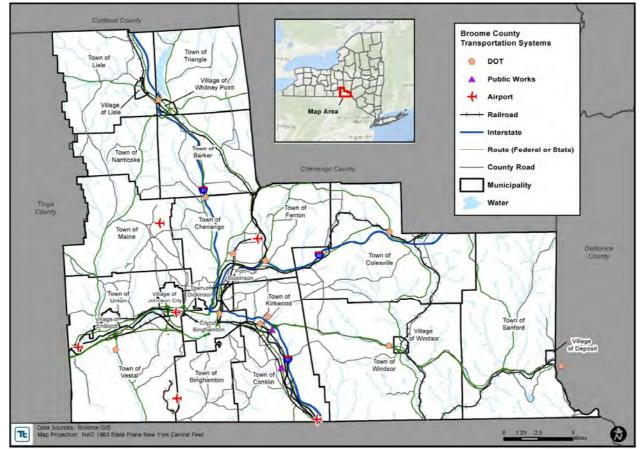

# **Transportation Systems**

This section presents available inventory data for roadways, airports, railways and other transportation systems for Broome County. Figure 4-22 shows regional transportation systems serving Broome County.

Figure 4-22. Transportation Facilities in Broome County

#### Highway, Roadways and Associated Systems

Travelers from the New York City area generally use Interstate 81, running through Kirkwood into Binghamton, to access Broome County from the south. Interstate 88, connecting Binghamton and Albany, runs along the eastern portion of Broome County. NYS Route 17 is a major expressway traversing east-west through the County. There are 508 bridges identified in the Broome County.

# **Airports and Heliports**

The Binghamton Regional/Edwin A. Link Field, also known as the Greater Binghamton Airport, is owned and operated by the Broome County Department of Aviation. The Greater Binghamton Airport is located eight miles north of the Binghamton metropolitan area. The Tri-Cities Airport, once a public airport, is now privately owned and managed by Goodwin Aviation. The Luke Airport, Chenango Bridge, and Kirkwood Airpark are privately owned airports in Broome County. Table 4-22 provides a list of airports in Broome County with the locations provided in Figure 4-22.

#### Railway

There is approximately 120.6 miles of railroad in Broome County. This includes rail owned by Canadian Pacific Railway (St. Lawrence & Hudson Railway and Delaware and Hudson Railroad), New York Susquehanna and Western Railway (Conrail Railroad and Erie Lackawanna Railroad), Norfolk Southern Railway Co. (Conrail Railroad). Figure 4-22 shows the railroad located in Broome County as provided by Broome County GIS.

#### **Public Transportation**

The Broome County Government website indicates the Broome County Department of Transportation owns and operates a fixed-route transportation system that services Broome County. This public transportation system offers the following services: B.C. Transit Route Buses, B.C. Lift, B.C. Country, and Office-For-Aging (OFA) Mini-bus. The B.C. Transit Route Bus fixed-route system serves the City of Binghamton, Village of Johnson City, Village of Endicott and Town of Vestal. The B.C. Lift is a door-to-door bus service for individuals with disabilities in the urban areas of Broome County. The B.C. Country is a bus service that travels to the rural areas of Broome County and provides transportation to the more urban areas. B.C. Country's service area includes the Village of Whitney Point, Lisle, Kirkwood, Village of Deposit, Windsor, Maine, and certain locations in Chenango and Vestal. The OFA Mini-bus is a bus service for people 60 years of age and older that need to travel to the urban areas of Broome County. All B.C. Transit buses are wheel-chair accessible (http://ridebctransit.com/transit). In total, there are 793 bus stops throughout the County.