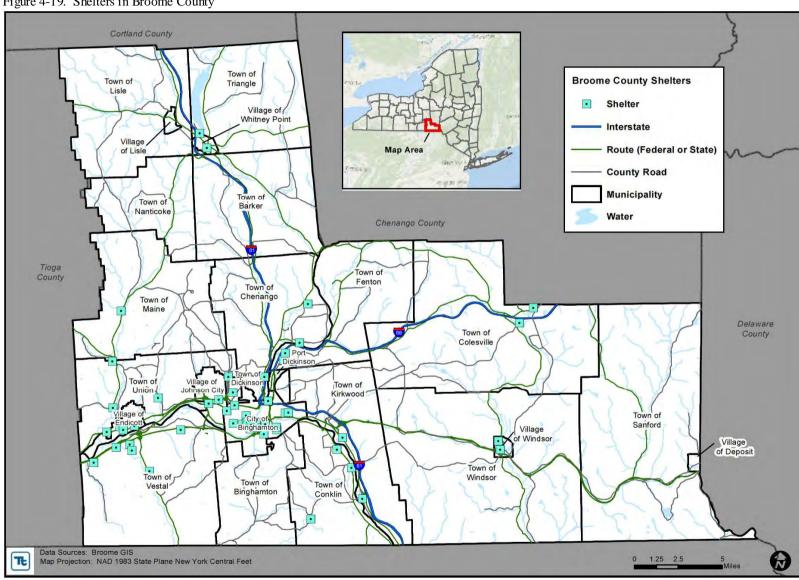

#### **Shelters**

Table 4-15 and Table 4-16 provide an inventory of shelters in Broome County and Figure 4-19 displays these facilities. In the event of an emergency, it is best to consult your municipality to find out where to seek shelter.

Figure 4-19. Shelters in Broome County

Table 4-15. Shelter Facilities in Broome County

| 2012 SIGNED SHELTER AGREEMENTS                         | Address               | City/Village  | County  | Zip Code |
|--------------------------------------------------------|-----------------------|---------------|---------|----------|
| Allen Memorial Baptist Church                          | 8 Church Street       | Candor        | Tioga   | 13743    |
| Binghamton City School District (5 buildings)          | Hawley Street         | Binghamton    | Broome  | 13901    |
| Binghamton First Church of the Nazarene                | 1282 Chenango Street  | Binghamton    | Broome  | 13901    |
| Calvary Baptist Tabernacle Church                      | 729 Main Street       | Vestal        | Broome  | 13850    |
| Candor Cental School District                          | One Academe Street    | Candor        |         | 13743    |
| Chenango Bridge United Methodist Church                | 740 River Road        | Binghamton    | Broome  | 13901    |
| Chenango Forks Central School District (1 building)    | One Gordon Drive      | Binghamton    | Broome  | 13901    |
| Glen Aubrey Fire Company                               | 3800 State Rte 26     | Whitney Point | Broome  | 13862    |
| Harpursville Central School District (1 building)      | 54 Main Street        | Harpursville  | Broome  | 13787    |
| Holy Nativity Lutheran Church                          | 312-314 E Main St     | Endicott      | Broome  | 13760    |
| John Handte American Legion Memorial #89               | 118 S. Jensen Road    | Vestal        | Broome  | 13850    |
| Johnson City Senior Center                             | 30 Brocton Street     | Johnson City  | Broome  | 13790    |
| Maine-Endwell Central School District (3 buildings)    | 712 Farm to Market Rd | Endwell       | Broome  | 13760    |
| Our Lady Of Good Counsel Church                        | 701 W Main Street     | Endicott      | Broome  | 13760    |
| Ross Corners Christian Academy                         | 2101 Owego Road       | Vestal        | Broome  | 13850    |
| Seton Catholic Central Jr./Sr. High (1 building)       | 70 Seminary Avenue    | Binghamton    | Broome  | 13905    |
| Spencer-VanEtten Central School District (2 buildings) | 7 Langford Street     | Van Etten     | Chemung | 14889    |
| Sts. Cyril & Methof Church                             | 148 Clinton Street    | Binghamton    | Broome  | 13905    |
| Trinity Memorial Church                                | 44 Main Street        | Binghamton    | Broome  | 13905    |
| Valleyview Alliance Church                             | 11 Foster Road        | Vestal        | Broome  | 13850    |
| Vestal United Methodist Church                         | 328 Main Street       | Vestal        | Broome  | 13850    |
| Waverly Central School District (2 builldings)         | 15 Frederick Streeet  | Waverly       | Chemung | 14892    |
| Whitney Point Central School District (3 buildings)    | 10 Keibel Road        | Whitney Point | Broome  | 13862    |