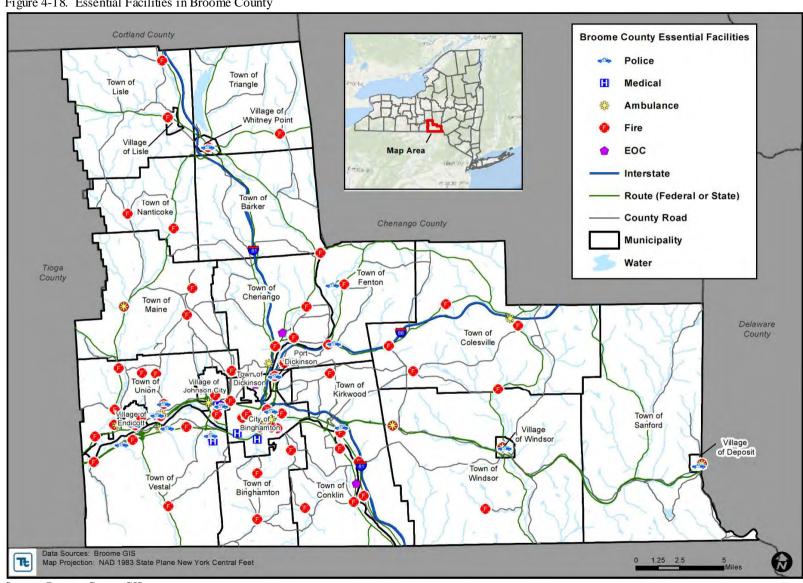

# **Emergency Facilities**

For the purposes of this Plan, emergency facilities include Emergency Operation Centers (EOC), police, fire and emergency medical services (EMS). Table 4-10 through Table 4-13 provide an inventory of EOC, police stations, fire stations and EMS facilities in Broome County. Figure 4-18 displays the location of these facilities as based on the project critical facility inventory.

Source: Broome County GIS

\*HAZUS-MH 2.1 default building type
C = City; RCV = Replacement cost value; T = Town; TBD = To be determined; V = Village

Figure 4-18. Essential Facilities in Broome County