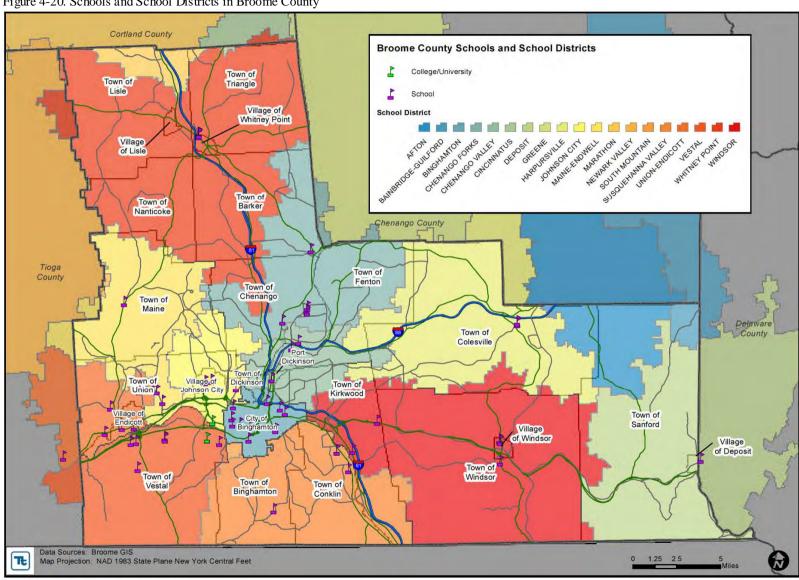

#### **Schools**

The Broome County Government website indicates the Broome-Tioga Board of Cooperative Educational Services (BOCES) district serves 15 school districts with nearly 35,000 students in kindergarten to grade 12, as well as many other adult programs. In total, there are 19 school districts serving the County. In addition, Broome County is home to the following colleges and universities (Binghamton University, Broome Community College, Davis College and Ridley Lowel Business & Technical Institute). Refer to Figure 4-20 and Table 4-17 for the schools in Broome County. Table 4-18 lists the colleges in Broome County.

Figure 4-20. Schools and School Districts in Broome County

Table 4-17. Schools in Broome County

| Table 4-17. Schools In Broome County |                           |                         |                   |        |            |             |               |        |
|--------------------------------------|---------------------------|-------------------------|-------------------|--------|------------|-------------|---------------|--------|
|                                      |                           |                         |                   |        | Designated |             | Building      | Backup |
| Name CHARLOTTE KENYON ES             | Address<br>6633 N Y RT 79 | Municipality Barker (T) | Type of Facility  | Enroll | Shelter    | RCV         | Type* Masonry | Power  |
| CALVIN COOLIDGE SCHOOL               | 261 ROBINSON ST           | Binghamton (C)          | Elementary School | TBD    | TBD        | TBD         | Masonry       | TBD    |
|                                      |                           | 1                       |                   | TBD    | TBD        | TBD         | •             | TBD    |
| BENJAMIN FRANKLIN ES                 | 262 CONKLIN AVE           | Binghamton (C)          | Elementary School | TBD    | TBD        | TBD         | Masonry       | TBD    |
| THOMAS JEFFERSON SCHOOL              | 151 HELEN ST              | Binghamton (C)          |                   | TBD    | TBD        | TBD         | Masonry       | TBD    |
| MACARTHUR SCHOOL                     | 1123 VESTAL AVE           | Binghamton (C)          |                   | TBD    | TBD        | TBD         | Masonry       | TBD    |
| THEODORE ROOSEVELT SCHOOL            | 9 OGDEN ST                | Binghamton (C)          |                   | TBD    | TBD        | TBD         | Masonry       | TBD    |
| WOODROW WILSON SCHOOL                | 287 PROSPECT ST           | Binghamton (C)          |                   | TBD    | TBD        | TBD         | Masonry       | TBD    |
| EAST MS                              | 167 E FREDERICK ST        | Binghamton (C)          | Middle School     | TBD    | TBD        | TBD         | Masonry       | TBD    |
| WEST MS                              | W MIDDLE AVE              | Binghamton (C)          | Middle School     | TBD    | TBD        | TBD         | Masonry       | TBD    |
| BINGHAMTON HS                        | 31 MAIN ST                | Binghamton (C)          | High School       | TBD    | TBD        | TBD         | Masonry       | TBD    |
| HORACE MANN SCHOOL                   | 30 COLLEGE ST             | Binghamton (C)          |                   | TBD    | TBD        | TBD         | Masonry       | TBD    |
| BROOKSIDE ES                         | 3849 SADDLEMIRE RD        | Binghamton (T)          | Elementary School | TBD    | TBD        | TBD         | Masonry       | TBD    |
| JOHN R. HARSHAW PRIMARY SCHOOL       | 6 PATCH RD                | Chenango (T)            | Elementary School | TBD    | TBD        | TBD         | Masonry       | TBD    |
| CHENANGO FORKS HS                    | ONE GORDON DR             | Chenango (T)            | High School       | TBD    | TBD        | TBD         | Masonry       | TBD    |
| CHENANGO FORKS MS                    | ONE GORDON DR             | Chenango (T)            | Middle School     | TBD    | TBD        | TBD         | Masonry       | TBD    |
| CHENANGO BRIDGE ES                   | 1160 CHENANGO ST          | Chenango (T)            | Elementary School | TBD    | TBD        | TBD         | Masonry       | TBD    |
| CENTRAL BAPTIST CHRISTIAN<br>ACADEMY | 1606 NYS RT 12            | Chenango (T)            |                   | TBD    | TBD        | TBD         | Masonry       | TBD    |
| W.A. OLMSTED ES                      | P O BOX 147               | Colesville (T)          | Elementary School | TBD    | TBD        | TBD         | Masonry       | TBD    |
| HARPURSVILLE JSHS                    | P O BOX 147               | Colesville (T)          | Junior/High       | TBD    | TBD        | TBD         | Masonry       | TBD    |
| F.P. DONNELLY SCHOOL                 | 1168 CONKLIN RD           | Conklin (T)             | Elementary        | TBD    | No         | \$2,577,451 | Masonry       | Yes    |
| RICHARD T. STANK JHS                 | 1040 CONKLIN RD           | Conklin (T)             | Junior School     | TBD    | No         | TBD         | Masonry       | Yes    |
| SUSQUEHANNA VALLEY SHS               | 1040 CONKLIN RD           | Conklin (T)             | High School       | TBD    | Yes        | TBD         | Masonry       | Yes    |
| DEPOSIT HS                           | 171 SECOND ST             | Deposit (V)             | High School       | TBD    | TBD        | TBD         | Masonry       | TBD    |
| THOMAS J. WATSON                     |                           | Deposit (V)             |                   | TBD    | TBD        | TBD         | Masonry       | TBD    |
| BOCES                                | 435 GLENWOOD RD           | Dickinson (T)           |                   | TBD    | TBD        | TBD         | Masonry       | TBD    |
| JENNIE F. SNAPP MS                   | 101 LODER AVE             | Endicott (V)            | Middle            | TBD    | TBD        | TBD         | Masonry       | TBD    |